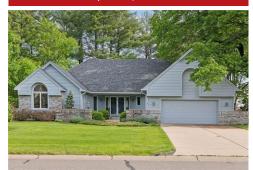

## 8992 Hidden Meadow Rd, Woodbury, MN 55125

- » Beds: 4 | Baths: 2 Full
- » MLS #: 6526686
- $_{\rm *}$  Single Family | 3,576 ft  $^2$  | Lot: 11,805 ft  $^2$
- » More Info: 8992HiddenMeadowRd.IsForSale.com

## \$ 550,000

Indulge in the epitome of one-level living within this custom Charles Cudd home, situated in the highly sought-after Interlachen Woods. Step inside to discover a vaulted great room, elegant enamel trim, and a cozy fireplace, creating a welcoming ambiance for gatherings & relaxation alike. Large Andersen windows bathe the space in natural light & inviting the outdoors in. The kitchen stands as a chef's delight, featuring double ovens, a built-in wall pantry, quartz counters, tile backsplash. A delightful three-season porch offer add'l spaces to unwind . This home offers the convenience of 2 bedrooms on the main floor, including a primary suite complete w/ a large bathroom & dual closets. The lower lvl is the perfect entertaining area w/ fireplace, 2 add'l bedrooms, game area, a 3/4 bathroom, & ample storage space. Recent updates, including a newer furnace, a/c unit, water heater, & roof 2022, exterior paint 2024. Enjoy the convenience of nearby trails, parks, shops, & dining options.