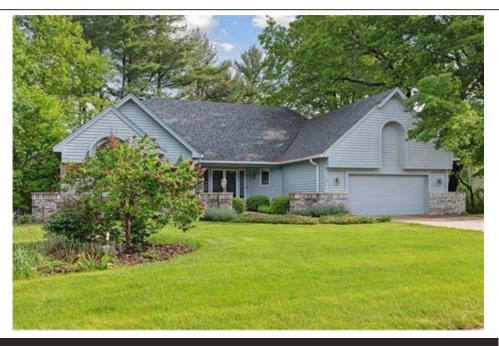

## 8992 Hidden Meadow Rd, Woodbury, MN 55125

- » Beds: 4 | Baths: 2 Full
- » MLS #: 6526686
- $_{\rm *}$  Single Family | 3,576 ft  $^2$  | Lot: 11,805 ft  $^2$
- » More Info: 8992HiddenMeadowRd.IsForSale.com

## \$ 550,000

Indulge in the epitome of one-level living within this custom Charles Cudd home, situated in the highly sought-after Interlachen Woods. Step inside to discover a vaulted great room, elegant enamel trim, and a cozy fireplace, creating a welcoming ambiance for gatherings & relaxation alike. Large Andersen windows bathe the space in natural light & inviting the outdoors in. The kitchen stands as a chef's delight, featuring double ovens, a built-in wall pantry, quartz counters, tile backsplash. A delightful three-season porch offer add'l spaces to unwind . This home offers the convenience of 2 bedrooms on the main floor, including a primary suite complete w/ a large bathroom & dual closets. The lower lvl is the perfect entertaining area w/ fireplace, 2 add'l bedrooms, game area, a 3/4 bathroom, & ample storage space. Recent updates, including a newer furnace, a/c unit, water heater, & roof 2022, exterior paint 2024. Enjoy the convenience of nearby trails, parks, shops, & dining options.