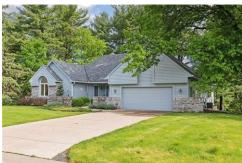

## 8992 Hidden Meadow Rd, Woodbury, MN 55125

- » Beds: 4 | Baths: 2 Full
- » MLS #: 6526686
- $_{\rm *}$  Single Family | 3,576 ft  $^2$  | Lot: 11,805 ft  $^2$
- » More Info: 8992HiddenMeadowRd.IsForSale.com

## \$ 550,000

Indulge in the epitome of one-level living within this custom Charles Cudd home, situated in the highly sought-after Interlachen Woods. Step inside to discover a vaulted great room, elegant enamel trim, and a cozy fireplace, creating a welcoming ambiance for gatherings & relaxation alike. Large Andersen windows bathe the space in natural light & inviting the outdoors in. The kitchen stands as a chef's delight, featuring double ovens, a built-in wall pantry, quartz counters, tile backsplash. A delightful three-season porch offer add'l spaces to unwind . This home offers the convenience of 2 bedrooms on the main floor, including a primary suite complete w/ a large bathroom & dual closets. The lower lvl is the perfect entertaining area w/ fireplace, 2 add'l bedrooms, game area, a 3/4 bathroom, & ample storage space. Recent updates, including a newer furnace, a/c unit, water heater, & roof 2022, exterior paint 2024. Enjoy the convenience of nearby trails, parks, shops, & dining options.